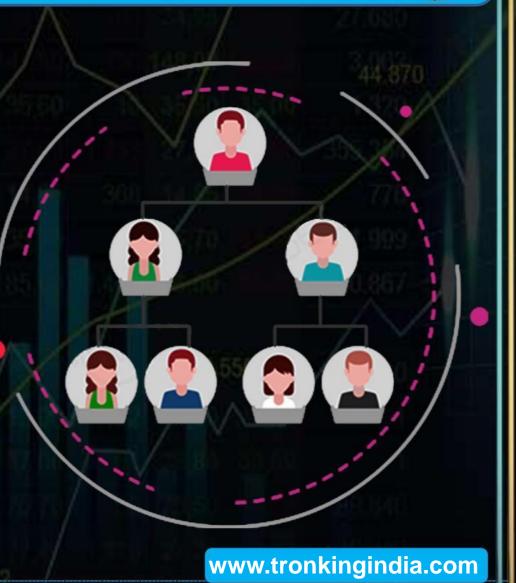

29 270 |         |            |
|--------|---------|------------|
| S.no   | UPGRADE | GET        |
| 1      | 150     | 50 T.K.I   |
| 2      | 250     | 75 T.K.I   |
| 3      | 400     | 100 T.K.I  |
| 4      | 750     | 150 T.K.I  |
| 5      | 1000    | 200 T.K.I  |
| 6      | 1500    | 300 T.K.I  |
| 7      | 2000    | 400 T.K.I  |
| 8      | 3000    | 600 T.K.I  |
| 9      | 5000    | 1000 T.K.I |
| 10     | 7500    | 1500 T.K.I |



### LEVEL INCOME



| S.NO | LEVEL | T.K.I |
|------|-------|-------|
| 1    | 1     | 50    |
| 2    | 2     | 8     |
| 3    | 3     | 4     |
| 4    | 4     | 2     |
| 5    | 5     | 1     |
| 6    | 6     | 1     |
| 7    | 7     | 1     |
| 8    | 8     | 0.5   |
| 9    | 9     | 0.5   |
| 10   | 10    | 0.5   |



## **MATCHING REWARDS INCOME**





### **LEADERSHIP FUND INCOME**



3 Agar ap apni id 250 point se active karte hai or aapke direct mai 2 logo ko 250point se join krte hai to apko company ki trf se 30% direct sponser ki income se leadership bonus milegaK POINT

10,000 T.K.I

10,000 T.K.I 10,000 T.K.I

### **TERMS AND CONDITIONS**

# **\*24 HOURS OPEN WITHDRAWAL** Admin charges 10% Minimum withdrawal 30 T.K.I Daily payout. Non working income weekly







#### www.tronkingindia.com

TNIOG TATIOIO

CUSTOMER CARE NUMBER:- 9350849097 ONLY FOR WHATSAAP USE