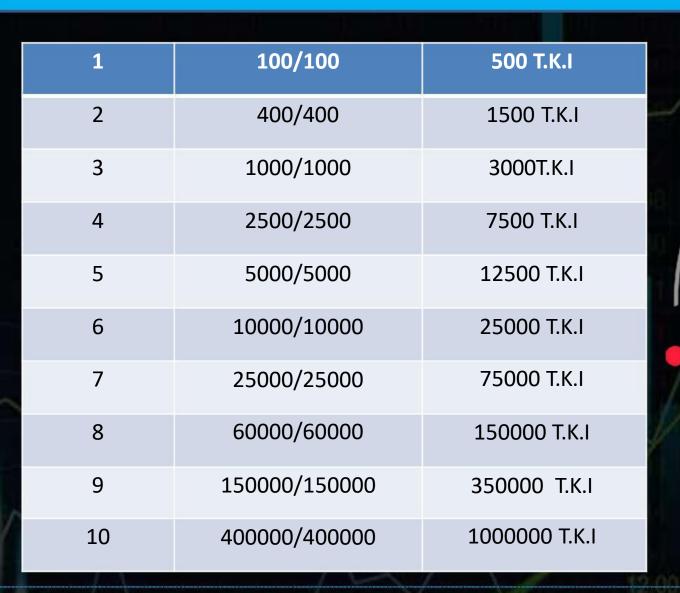

| 29 270 |         |            |
|--------|---------|------------|
| S.no   | UPGRADE | GET        |
| 1      | 150     | 50 T.K.I   |
| 2      | 250     | 75 T.K.I   |
| 3      | 400     | 100 T.K.I  |
| 4      | 750     | 150 T.K.I  |
| 5      | 1000    | 200 T.K.I  |
| 6      | 1500    | 300 T.K.I  |
| 7      | 2000    | 400 T.K.I  |
| 8      | 3000    | 600 T.K.I  |
| 9      | 5000    | 1000 T.K.I |
| 10     | 7500    | 1500 T.K.I |



### LEVEL INCOME



| S.NO | LEVEL | T.K.I |
|------|-------|-------|
| 1    | 1     | 50    |
| 2    | 2     | 8     |
| 3    | 3     | 4     |
| 4    | 4     | 2     |
| 5    | 5     | 1     |
| 6    | 6     | 1     |
| 7    | 7     | 1     |
| 8    | 8     | 0.5   |
| 9    | 9     | 0.5   |
| 10   | 10    | 0.5   |



## **MATCHING REWARDS INCOME**





### **LEADERSHIP FUND INCOME**



3 Agar ap apni id 250 point se active karte hai or aapke direct mai 2 logo ko 250point se join krte hai to apko company ki trf se 30% direct sponser ki income se leadership bonus milegaK POINT

10,000 T.K.I

10,000 T.K.I 10,000 T.K.I

### **TERMS AND CONDITIONS**

# **\*24 HOURS OPEN WITHDRAWAL** Admin charges 10% Minimum withdrawal 30 T.K.I Daily payout. Non working income weekly







#### www.tronkingindia.com

TNIOG TATIOIO

CUSTOMER CARE NUMBER:- 9350849097 ONLY FOR WHATSAAP USE